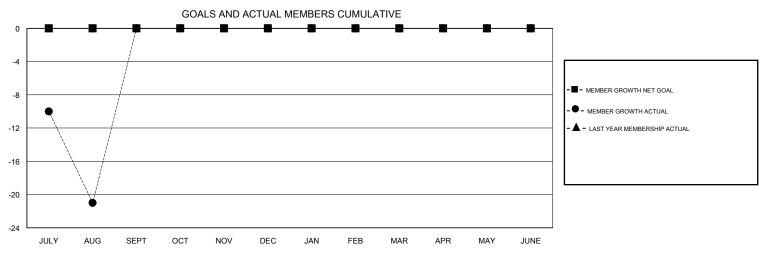

## GMT: CINDY GREGG LOCATION VIRGINIA GMT CA

| Clubs                 |               |           |               | Members               |                           |                         |                                                    |
|-----------------------|---------------|-----------|---------------|-----------------------|---------------------------|-------------------------|----------------------------------------------------|
| RESULTS FOR 2018-2019 |               |           |               | RESULTS FOR 2018-2019 |                           |                         |                                                    |
| QUARTER               | NEW CLUB GOAL | NEW CLUBS | DROPPED CLUBS | QUARTER               | MEMBER GROWTH NET<br>GOAL | MEMBER GROWTH<br>ACTUAL | DROPPED<br>MEMBERS ACTUAL<br>(including transfers) |
| JULY/AUG/SEPT         | 0             | 0         | 0             | JULY/AUG/SEPT         | 0                         | 11                      | 30                                                 |
| OCT/NOV/DEC           | 0             | 0         | 0             | OCT/NOV/DEC           | 0                         | 0                       | 0                                                  |
| JAN/FEB/MAR           | 0             | 0         | 0             | JAN/FEB/MAR           | 0                         | 0                       | 0                                                  |
| APR/MAY/JUNE          | 0             | 0         | 0             | APR/MAY/JUNE          | 0                         | 0                       | 0                                                  |